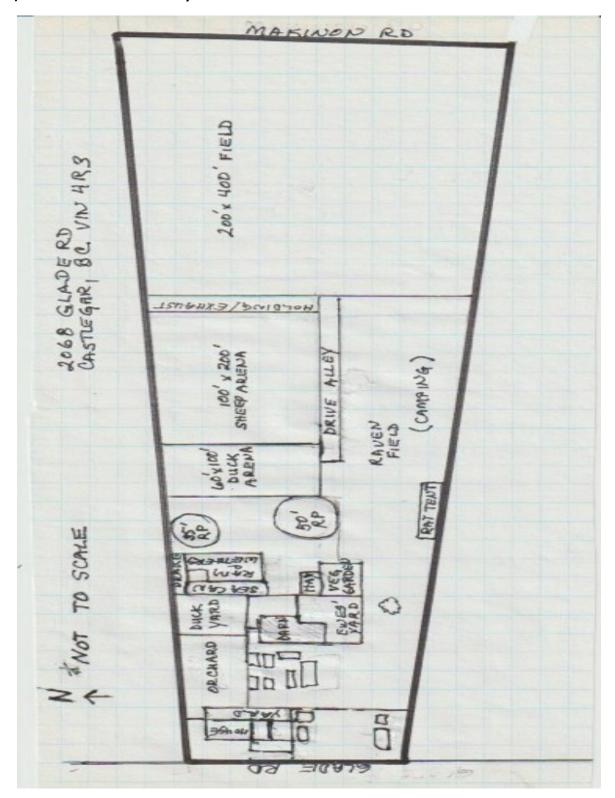

## @ 3TC Farm in Glade, BRITISH COLUMBIA

Come spend three days working with Billie Richardson at our 5-acre farm. We have one or two round pens, a duck arena, a regulation-sized sheep arena, a large back field and ample parking/camping space.

### 2068 Glade Rd., Castlegar, BC V1N 4R3 <u>http://www.3tcfarm.com</u> (778) 453-1382. Hosted by Geoff Beech and Terri Austin-Beech